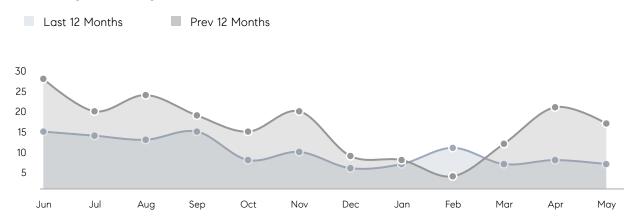

| % OF ASKING PRICE  | 107%      | 104%      |          |
|                | AVERAGE SOLD PRICE | \$641,667 | \$478,800 | 34%      |
|                | # OF CONTRACTS     | 12        | 16        | -25%     |
|                | NEW LISTINGS       | 12        | 15        | -20%     |
| Condo/Co-op/TH | AVERAGE DOM        | -         | -         | -        |
|                | % OF ASKING PRICE  | -         | -         |          |
|                | AVERAGE SOLD PRICE | -         | -         | -        |
|                | # OF CONTRACTS     | 1         | 0         | 0%       |
|                | NEW LISTINGS       | 1         | 0         | 0%       |
|                |                    |           |           |          |

## Fanwood

#### MAY 2022

#### Monthly Inventory





### Contracts By Price Range



### Listings By Price Range

COMPASS

 $\sim$   $\sim$   $\sim$   $\sim$   $\sim$ / / / / / / / //// | | | | | / ------

Compass makes no representations or warranties, express or implied, with respect to future market conditions or prices of residential product at the time the subject property or any competitive property is complete and ready for occupancy or with respect to any report, study, finding, recommendation or other information provided by Compass herein. Moreover, no warranty, express or implied, is made or should be assumed regarding the accuracy, adequacy, completeness, legality, reliability, merchantability or fitness for a particular purpose of any information, in part or whole, contained herein. All material is presented with the underst