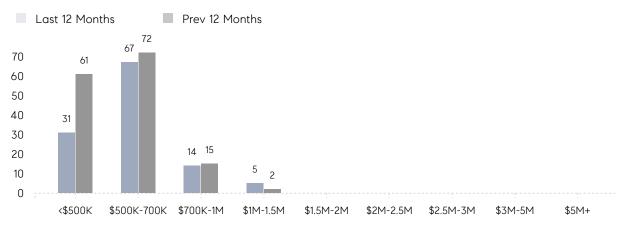

| % OF ASKING PRICE  | 107%      | 104%      |          |
|                | AVERAGE SOLD PRICE | \$641,667 | \$478,800 | 34%      |
|                | # OF CONTRACTS     | 12        | 16        | -25%     |
|                | NEW LISTINGS       | 12        | 15        | -20%     |
| Condo/Co-op/TH | AVERAGE DOM        | -         | -         | -        |
|                | % OF ASKING PRICE  | -         | -         |          |
|                | AVERAGE SOLD PRICE | -         | -         | -        |
|                | # OF CONTRACTS     | 1         | 0         | 0%       |
|                | NEW LISTINGS       | 1         | 0         | 0%       |
|                |                    |           |           |          |

## Fanwood

#### MAY 2022

#### Monthly Inventory





### Contracts By Price Range



### Listings By Price Range

COMPASS

 $\sim$   $\sim$   $\sim$   $\sim$   $\sim$ / / / / / / / //// | | | | | / ------

Compass makes no representations or warranties, express or implied, with respect to future market conditions or prices of residential product at the time the subject property or any competitive property is complete and ready for occupancy or with respect to any report, study, finding, recommendation or other information provided by Compass herein. Moreover, no warranty, express or implied, is made or should be assumed regarding the accuracy, adequacy, completeness, legality, reliability, merchantability or fitness for a particular purpose of any information, in part or whole, contained herein. All material is presented with the understan